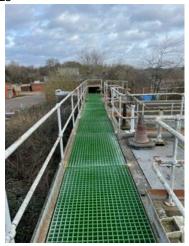

#### HAND RAILING AND STAIRS

# YOU MUST BE GRIDDING!!!! GRP FLOORING CONTINUES......

The KITE team are all over Anglian Water sites with a fresh pair of eyes to maintain site safety....installing GRP flooring to keep you safe underfoot preventing SLIPS, TRIPS and FALLS